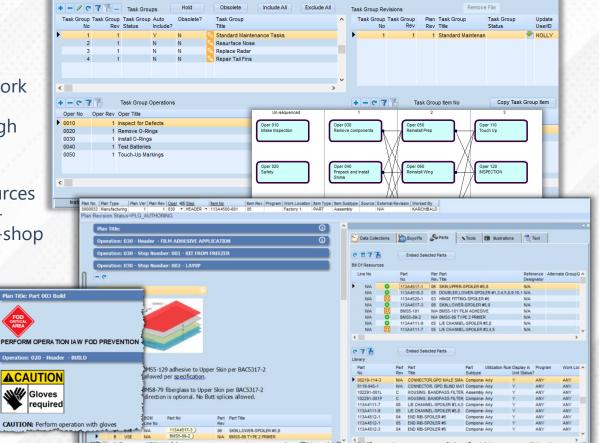

### Value of MRO Planning

Solumina's Process Planning sets the MRO team up for success

Detailed, organized & controlled work instructions based on inclusion and exclusion of work scope through the effective use of task groups

Incorporation of all Solumina resources for repair, overhaul and upgrades – making the work order a one-stop-shop for execution

- Controlled libraries for commonly used standard items:
  - Data Collectors
  - Illustrations/Specs
  - Standard Text
  - Standard Operations

### Value of Task Groups in Execution

- Dynamically determine Task Groups and/or Operations to Include / Exclude based on determined work to be performed
- Control of standard Repair tasks for entire families of Parts/Assemblies

Capture labor, consume parts, collect data, view models, standard documents, select bulk processing, etc. as authored in MRO Plans to efficiently execute work

Embedded quality through validated Data Collections