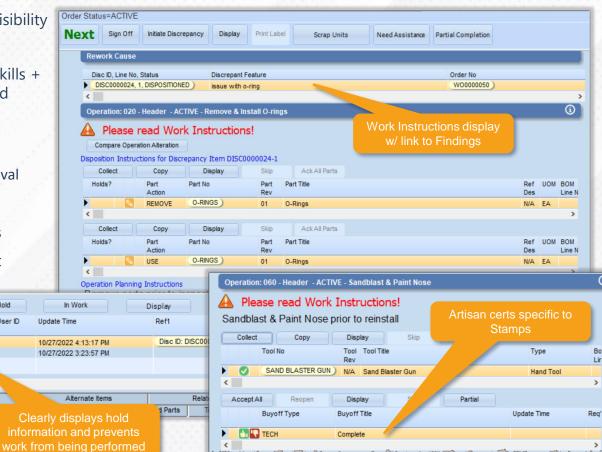

### **Value of Findings Management**

Close Hold

Update User ID

ERIN

ERIN

Discrepancies

Operations

Raise issue directly from Task Card with visibility through Disposition & automatic holds

- Proactive course correction with Artisan skills + certifications, Artisan-Inspector Audits and Stamps
- Over and Above Alerts & Authorizations
  - Utilize workflows for customer approval before spend
  - Utilize standard repair tasks

History

OPEN

CLOSED

Hold Status

+ / ~ 7

<

Instructions

Oper No Stop Type

ORDER COMPLETION

Header

© 2022 | PROPRIETARY IBASET

ORDER STOP

Order Notes

Plan on the fly for non-standard tasks

Create Hold

DISCREPANCY LIEN

WORK SCOPE HOLD

Task Groups

Hold Type

Beyond Ethical Repair (BER) Management

Holds

Order Alterations