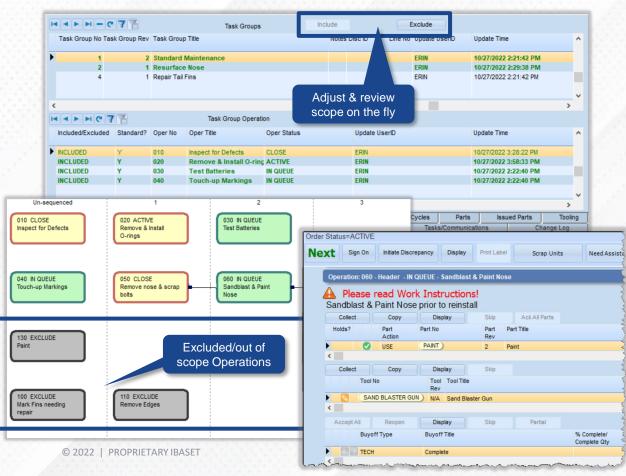

### Value of Task Groups in Execution

- Dynamically determine Task Groups and/or Operations to Include / Exclude based on determined work to be performed
- Control of standard Repair tasks for entire families of Parts/Assemblies

Capture labor, consume parts, collect data, view models, standard documents, select bulk processing, etc. as authored in MRO Plans to efficiently execute work

Embedded quality through validated Data Collections

### **Value of Findings Management**

Close Hold

Update User ID

ERIN

ERIN

Discrepancies

Operations

Raise issue directly from Task Card with visibility through Disposition & automatic holds

- Proactive course correction with Artisan skills + certifications, Artisan-Inspector Audits and Stamps
- Over and Above Alerts & Authorizations
  - Utilize workflows for customer approval before spend
  - Utilize standard repair tasks